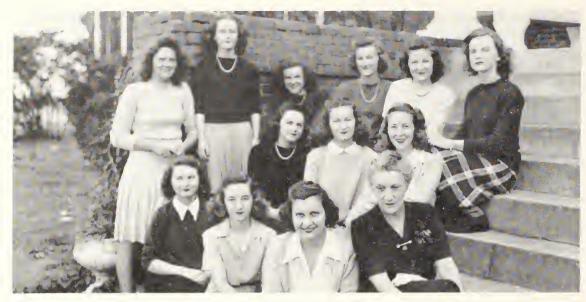

## Y. W. C. A.

Standing: Kennedy, McCrae, Reeves, Darby . . . Scated: Jones, Wilcox, Strange, Wells, Tillman, Watson, Hendrix.

#### OFFICERS

| Jackie Anderson | Stran | GE         |      |  |   |        |       |        | President   |
|-----------------|-------|------------|------|--|---|--------|-------|--------|-------------|
| Gussie Wilcox   |       |            |      |  |   |        |       | Vic    | e-President |
| VIRGINIA WELLS  |       |            |      |  |   |        | Sec.  | retary | y-Treasurer |
| Juanita Tillman |       |            |      |  |   |        |       |        | Reporter    |
| EMILY KENNEDY   |       |            |      |  |   |        | Recre | ation  | Chairman    |
| Betty Jones .   |       |            |      |  |   |        | . 1   | Music  | · Chairman  |
| KARLYN WATSON,  | Anne  | $\Pi_{EN}$ | DRIX |  |   |        |       |        | Vespers     |
| RITA MCRAE .    |       |            |      |  | ٠ | Even   | ing W | Vatch  | , East Hall |
| Frances Reeves  |       |            |      |  |   | Evenir | ig Wa | itch,  | Lewis Hall  |